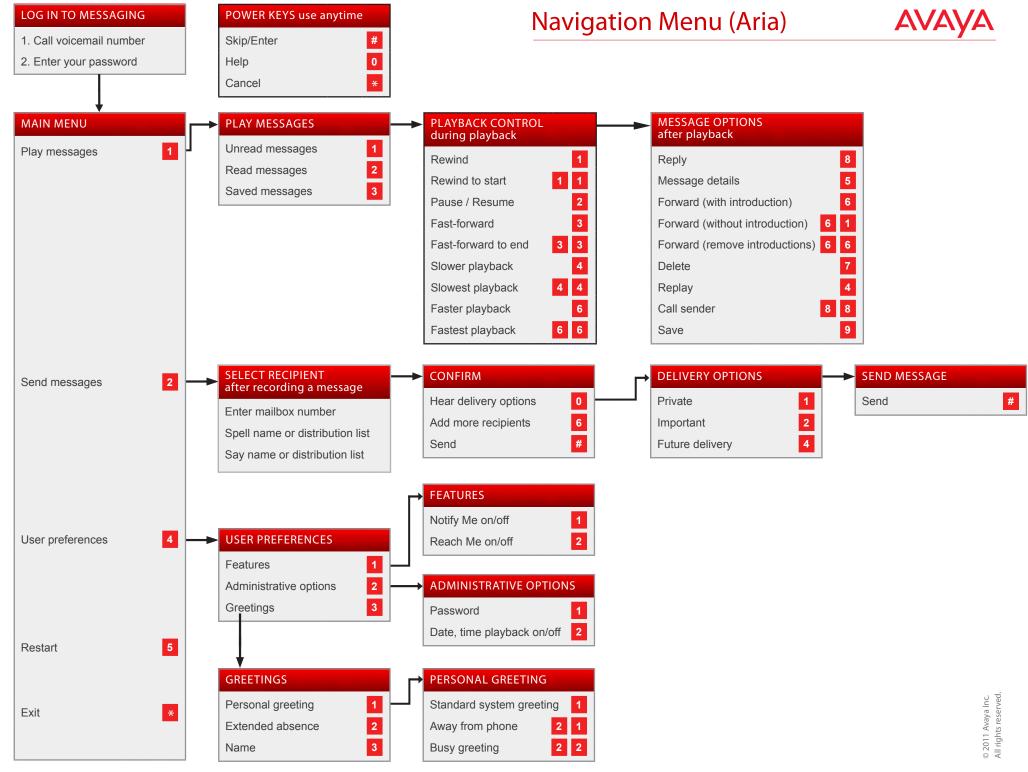

#### **PHONE**

| PHONE                                        |       |
|----------------------------------------------|-------|
| Playing messages                             |       |
| Unread messages                              | 1 - 1 |
| Read messages                                | 1 - 2 |
| Saved messages                               | 1 - 3 |
| Playback controls                            |       |
| Hear message details                         | 5     |
| Message start                                | 1 - 1 |
| Message end                                  | 3 - 3 |
| Skip to next message                         | #     |
| Message options                              |       |
| Delete message                               | 7     |
| Save message                                 | 9     |
| Call sender during / after playback          | 8 - 8 |
| Replying to a message                        |       |
| Reply during / after playback                | 8     |
| 2. Record reply, then press                  | #     |
| 3. Send message                              | #     |
| Forwarding with an introduction              |       |
| Forward after playback                       | 6     |
| 2. Record introduction, then press           | #     |
| 3. Say / enter recipient                     |       |
| 4. Send message                              | #     |
| Sending a new message                        |       |
| 1. From main menu                            | 2     |
| 2. Record message, then press                | #     |
| > Hear recording                             | 1     |
| > Delete and re-record                       | *     |
| 3. Say / enter recipient                     |       |
| 4. Send message                              | #     |
| Selecting recipients                         |       |
| Say recipient name or distribution list      |       |
| Enter a mailbox / personal list number       |       |
| To spell recipient name or distribution list | #     |
| Add more recipients                          | 6     |
| Delivery options                             |       |
| Specify delivery options                     | 0     |

### **PHONE** (Continued)

| Future delivery                               |           |
|-----------------------------------------------|-----------|
| ruture delivery                               |           |
| By date                                       | 4 - 1     |
| By week day                                   | 4 - 2     |
| Future delivery by date                       |           |
| Enter day, month, and time                    |           |
| Specify AM / PM                               | 1/2       |
| Transferring to a mailbox                     |           |
| To transfer an incoming call to a mailbox,    |           |
| without the mailbox owner's phone ringing     |           |
| 1. Press Transfer > Message > *               |           |
| 2. Enter recipient mailbox number             |           |
| Recording a call                              |           |
| To record an incoming call as a voice message |           |
| 1. To begin recording, press                  | audix-rec |
| 2. To end recording, press                    | audix-rec |
| Hints and tips                                |           |
| Help                                          | 0         |
| Cancel / previous menu                        | *         |
| Bypass a greeting or interrupt a prompt       | #         |

#### **MANAGING USER PREFERENCES**

| Features                           |           |
|------------------------------------|-----------|
| Notify Me on/off                   | 4 - 1 - 1 |
| Reach Me on/off                    | 4 - 1 - 2 |
| Administrative options             |           |
| Change password                    | 4 - 2 - 1 |
| Date, time playback on/off         | 4 - 2 - 4 |
| Greetings                          |           |
| Personal greeting on/off           | 4 - 3 - 1 |
| Set extended absence greeting      | 4 - 3 - 2 |
| Set / change name                  | 4 - 3 - 3 |
| Set away-from-phone greeting       | 4-3-1-2-1 |
| Set busy greeting                  | 4-3-1-2-2 |
| Web user preferences link          |           |
| As specified by your administrator |           |