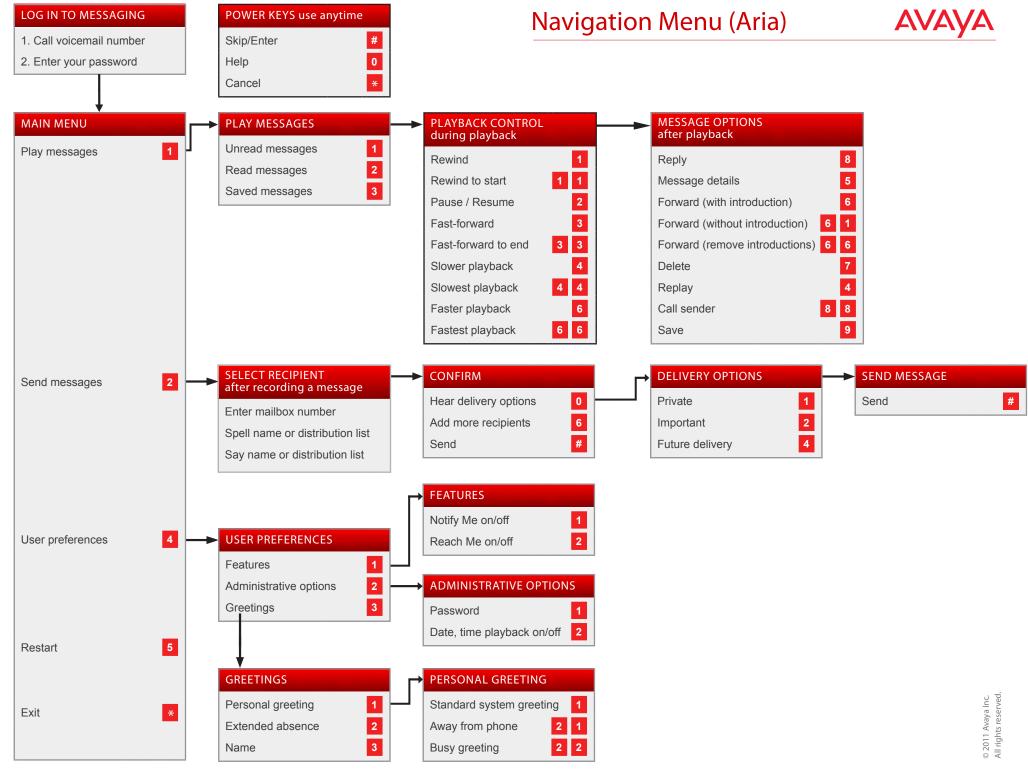

#### **PHONE**

| PHONE                                        |       |
|----------------------------------------------|-------|
| Playing messages                             |       |
| Unread messages                              | 1 - 1 |
| Read messages                                | 1 - 2 |
| Saved messages                               | 1 - 3 |
| Playback controls                            |       |
| Hear message details                         | 5     |
| Message start                                | 1 - 1 |
| Message end                                  | 3 - 3 |
| Skip to next message                         | #     |
| Message options                              |       |
| Delete message                               | 7     |
| Save message                                 | 9     |
| Call sender during / after playback          | 8 - 8 |
| Replying to a message                        |       |
| Reply during / after playback                | 8     |
| 2. Record reply, then press                  | #     |
| 3. Send message                              | #     |
| Forwarding with an introduction              |       |
| Forward after playback                       | 6     |
| 2. Record introduction, then press           | #     |
| 3. Say / enter recipient                     |       |
| 4. Send message                              | #     |
| Sending a new message                        |       |
| 1. From main menu                            | 2     |
| 2. Record message, then press                | #     |
| > Hear recording                             | 1     |
| > Delete and re-record                       | *     |
| 3. Say / enter recipient                     |       |
| 4. Send message                              | #     |
| Selecting recipients                         |       |
| Say recipient name or distribution list      |       |
| Enter a mailbox / personal list number       |       |
| To spell recipient name or distribution list | #     |
| Add more recipients                          | 6     |
| Delivery options                             |       |
| Specify delivery options                     | 0     |

### **PHONE** (Continued)

| Future delivery                               |           |
|-----------------------------------------------|-----------|
| By date                                       | 4 - 1     |
| By week day                                   | 4 - 2     |
| Future delivery by date                       |           |
| Enter day, month, and time                    |           |
| Specify AM / PM                               | 1/2       |
| Transferring to a mailbox                     |           |
| To transfer an incoming call to a mailbox,    |           |
| without the mailbox owner's phone ringing     |           |
| 1. Press Transfer > Message > *               |           |
| 2. Enter recipient mailbox number             |           |
| Recording a call                              |           |
| To record an incoming call as a voice message |           |
| 1. To begin recording, press                  | audix-rec |
| 2. To end recording, press                    | audix-rec |
| Hints and tips                                |           |
| Help                                          | 0         |
| Cancel / previous menu                        | *         |
| Bypass a greeting or interrupt a prompt       | #         |

### **MANAGING USER PREFERENCES**

| Features                           |           |
|------------------------------------|-----------|
| Notify Me on/off                   | 4 - 1 - 1 |
| Reach Me on/off                    | 4 - 1 - 2 |
| Administrative options             |           |
| Change password                    | 4 - 2 - 1 |
| Date, time playback on/off         | 4 - 2 - 4 |
| Greetings                          |           |
| Personal greeting on/off           | 4 - 3 - 1 |
| Set extended absence greeting      | 4 - 3 - 2 |
| Set / change name                  | 4 - 3 - 3 |
| Set away-from-phone greeting       | 4-3-1-2-1 |
| Set busy greeting                  | 4-3-1-2-2 |
| Web user preferences link          |           |
| As specified by your administrator |           |